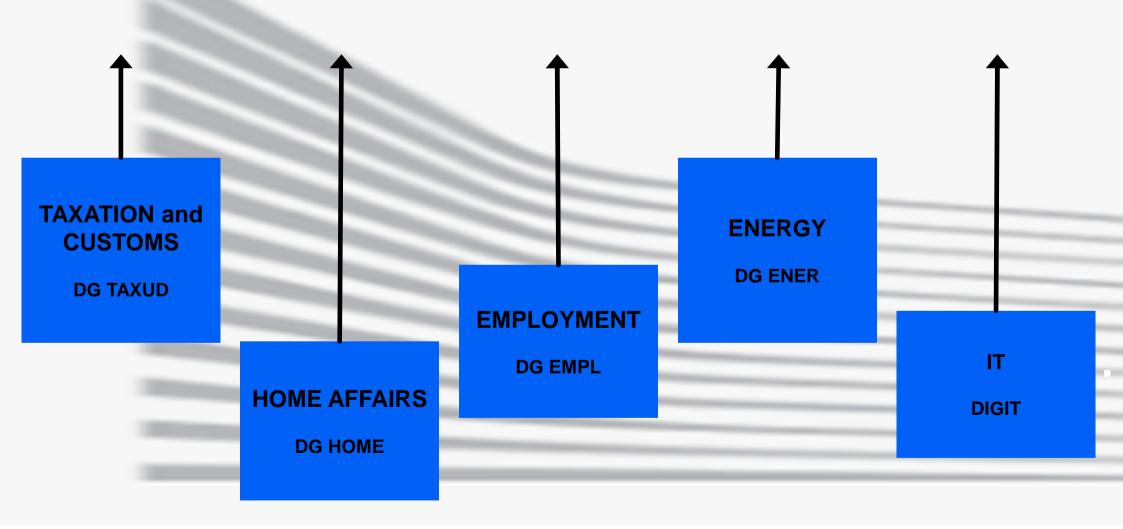

# European Commission Data Strategy

First results and lessons learned

Workshop on Public Sector Data June 4, 2019

Emanuele Baldacci European Commission, Director DIGIT.D

## **Agenda**

- Results to be achieved
- Results so far
- Lessons learned





# From a traditional organisation ...



# to the Digital European Commission

Digitally transformed + User-focused + Data-driven











#### **Data Action Plan - Ongoing work**



#### **Data Action Plan – Ongoing work**





#### **Data Action Plan – Ongoing work**



#### What is the EC Data Platform?



The EC Data Platform is a set of services aiming at unlocking the full potential of data: from providing an easy way to find and access data to enabling advanced analytics to extract insights.

#### Roadmap 2019

JUL 2019 **DEC** 2019

alpha/beta
version targeting
the Data
Science Lab on
Amazon EMR

new beta version with more functionalities (e.g. Data catalogue)

and alternative technologies (e.g. MS Azure).



#### **Data Action Plan - Results so far**



#### **Data Action Plan - Results so far**



Master Data Manage