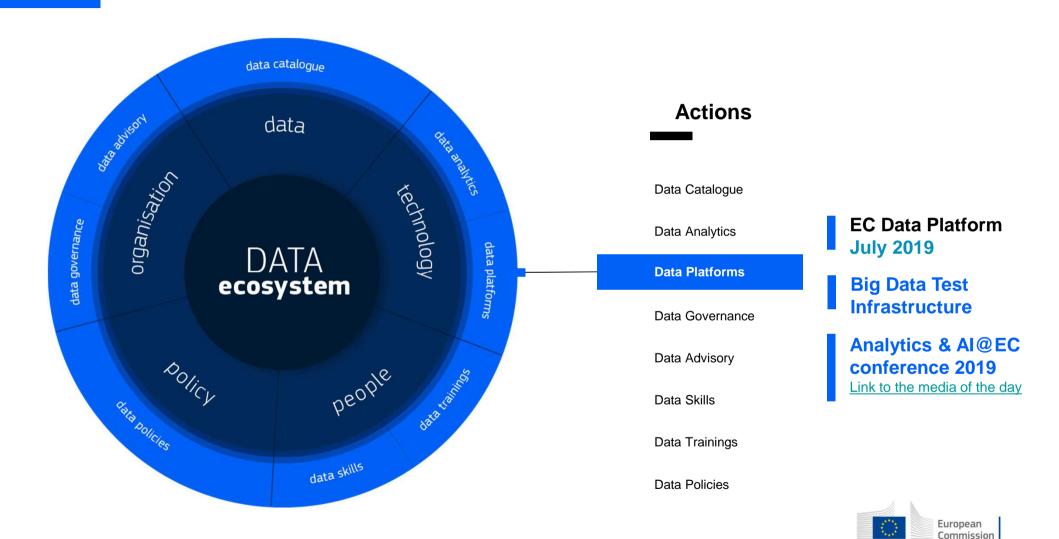

#### What is the EC Data Platform?

The EC Data Platform is a set of services aiming at unlocking the full potential of data: from providing an easy way to find and access data to enabling advanced analytics to extract insights.

#### Roadmap 2019

JUL 2019 **DEC** 2019

alpha/beta
version targeting
the Data
Science Lab on
Amazon EMR

new beta version with more functionalities (e.g. Data catalogue)

and alternative technologies (e.g. MS Azure).