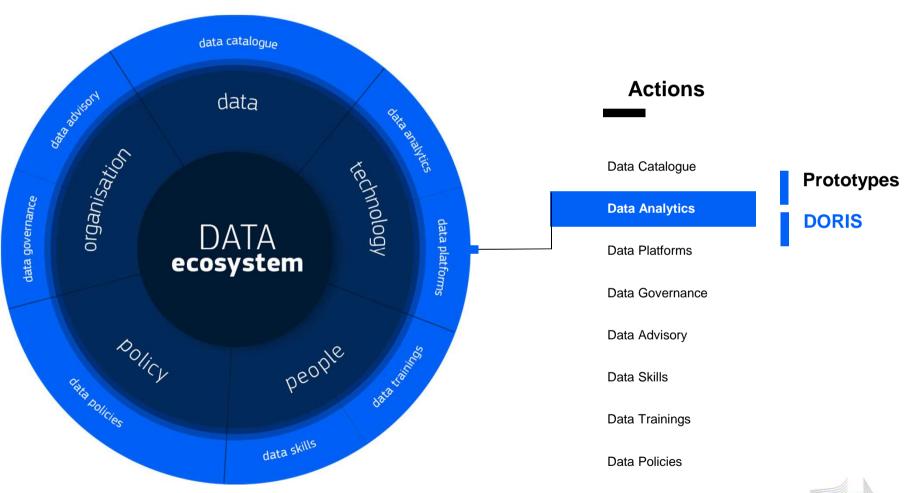

#### **Data Action Plan - Results so far**

#### **Data Action Plan - Results so far**

Master Data Management