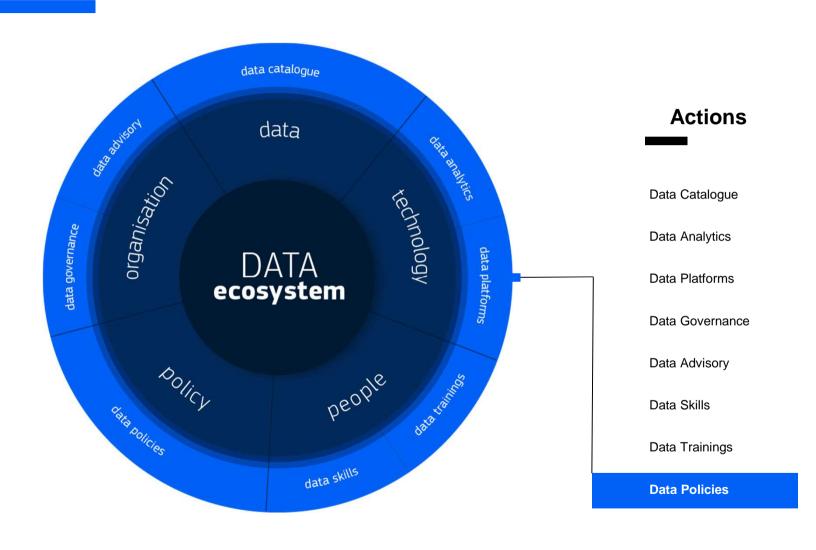

#### **Data Action Plan – First lessons learned**

- Governance needs to be reinforced,
  - E.g. coordination mechanisms need to be agreed between the IMT and the IMSB
- Communication key attention points
  - The « community » of major players (DIGIT, CNECT, JRC, OP, HR, ...) needs to be established and strenghtened
  - Further formal and informal communication is necessary, to increase the awareness about ongoing and planned work

#### **Data Action Plan – First lessons learned**

## Scope

 Identification of interlinks between actions needs to be further analysed and made explicit.