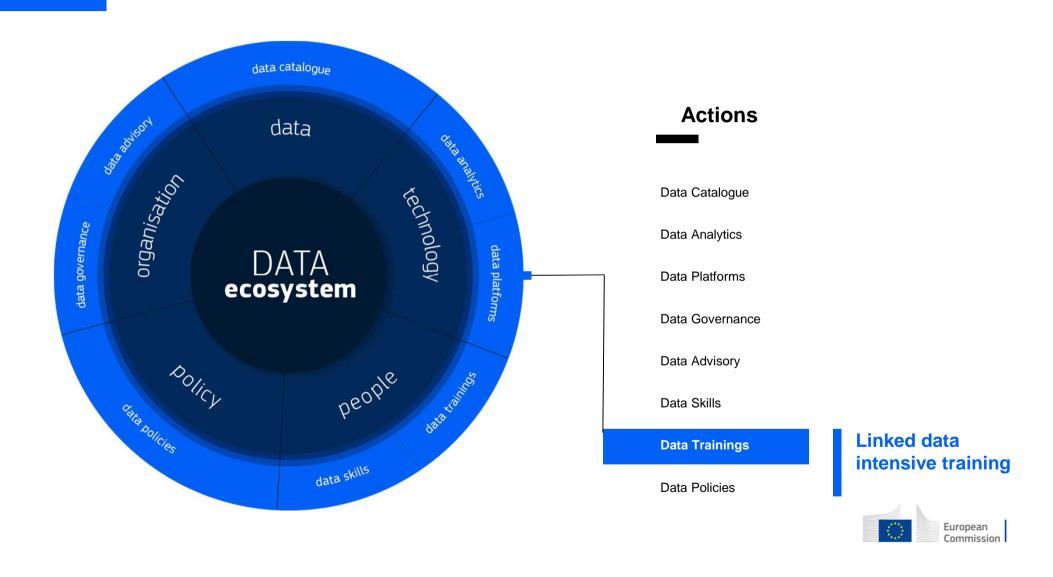

#### **Data Action Plan - Results so far**

#### **Data Action Plan - Results so far**

Master Data Management