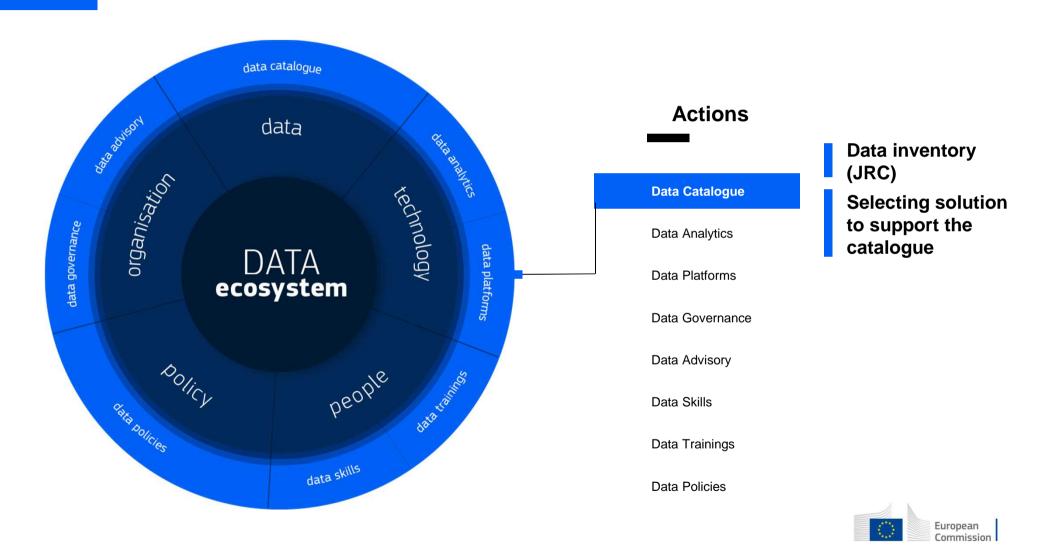

#### **Data Action Plan - Results so far**

#### **Data Action Plan - Results so far**

Master Data Management