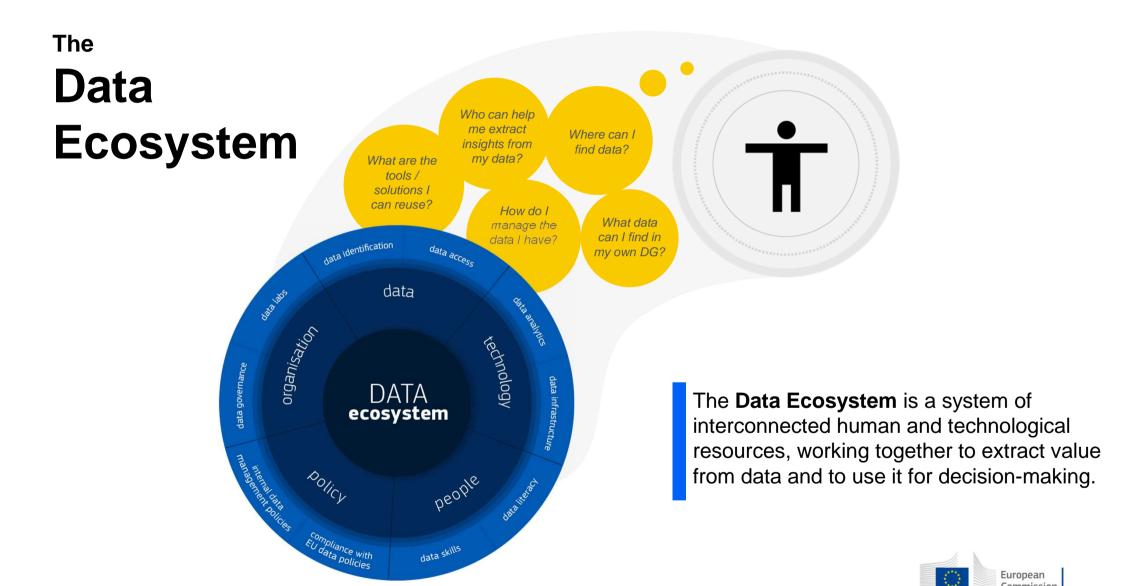

#### What is the EC Data Platform?

The EC Data Platform is a set of services aiming at unlocking the full potential of data: from providing an easy way to find and access data to enabling advanced analytics to extract insights.