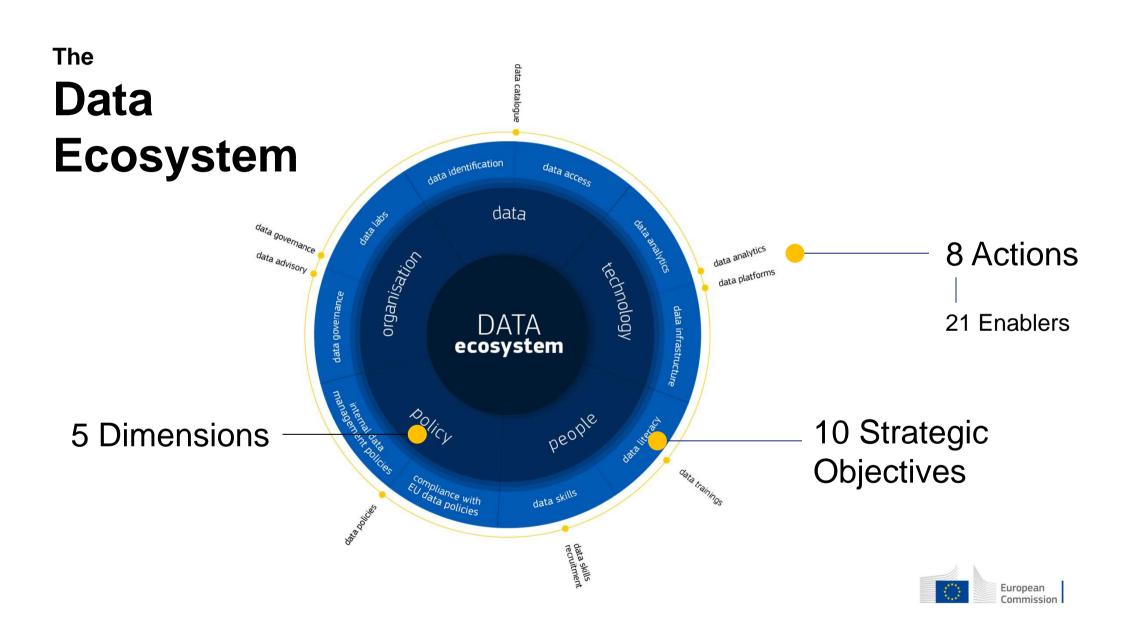

#### What is the EC Data Platform?

The EC Data Platform is a set of services aiming at unlocking the full potential of data: from providing an easy way to find and access data to enabling advanced analytics to extract insights.